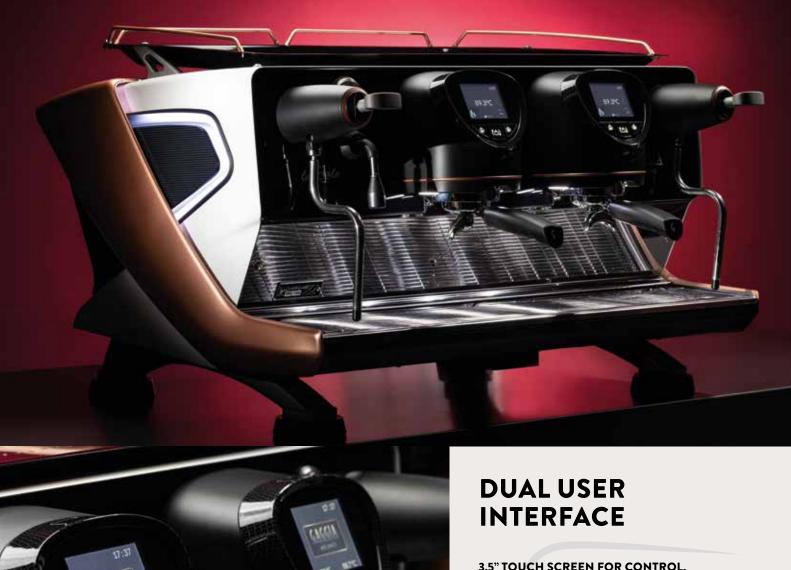

COMBINING STATE-OF-THE-ART TECHNOLOGY WITH SOPHISTICATED DESIGN.

3.5" TOUCH SCREEN FOR CONTROL, PROGRAMMING, COFFEE SET UP, TEMPERATURES, FLOW RATE PROFILES AND ENERGY-SAVING MODE.

"PURGE" BUTTON (PRE-SET MODE) TO RINSE THE COFFEE GROUP.

THREE PROGRAMMABLE PUSH BUTTONS.

## BARISTA'S MUST-HAVE

DESIGN THAT OPTIMISES ERGONOMICS FOR THE BARISTA: ANGLED DISPLAY, WORKING AREA WITH LED, EASY-TO-MOVE STEAM ACTIVATION LEVERS AND ANGLED FILTER HOLDER HANDLE.

WARM-TO-TOUCH STEAM WANDS.

HOT WATER FOR TEA INSTANTLY HEATED (TWO DEDICATED HEAT EXCHANGERS IN SERIES).