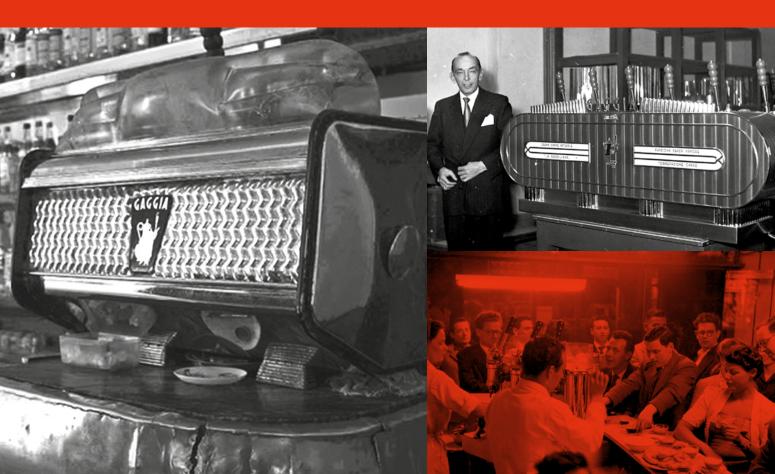

IT WAS THE YEARS-LONG QUEST TO CREATE THE PERFECT ESPRESSO, AGAINST THE BACKDROP OF 1930s MILAN,
THAT GAVE BIRTH TO ONE OF THE MOST ICONIC ITALIAN BRANDS IN THE WORLD.
IN 1938, THE ITALIAN BARISTA ACHILLE GAGGIA FILED THE PATENT THAT SIGNALLED A REVOLUTION
IN THE WAY THE AROMAS ARE EXTRACTED FROM COFFEE, ALLOWING US TO TASTE THE PERFECT
ITALIAN ESPRESSO, COMPLETE WITH ITS 'CREMA', FOR THE VERY FIRST TIME: A UNIQUE PLEASURE.

TODAY, AS IT WAS THEN, GAGGIA'S MISSION IS TO TAKE THE TRADITION OF THE ITALIAN ESPRESSO TO THE WORLD.

THE COMPANY'S UNCHANGING VALUES OF TRADITION AND PROFESSIONALISM ARE AN INTRINSIC PART

OF ALL THE MACHINES IN ITS RANGE, WHICH ADDRESSES THE REQUIREMENTS OF COFFEE PROFESSIONALS BY