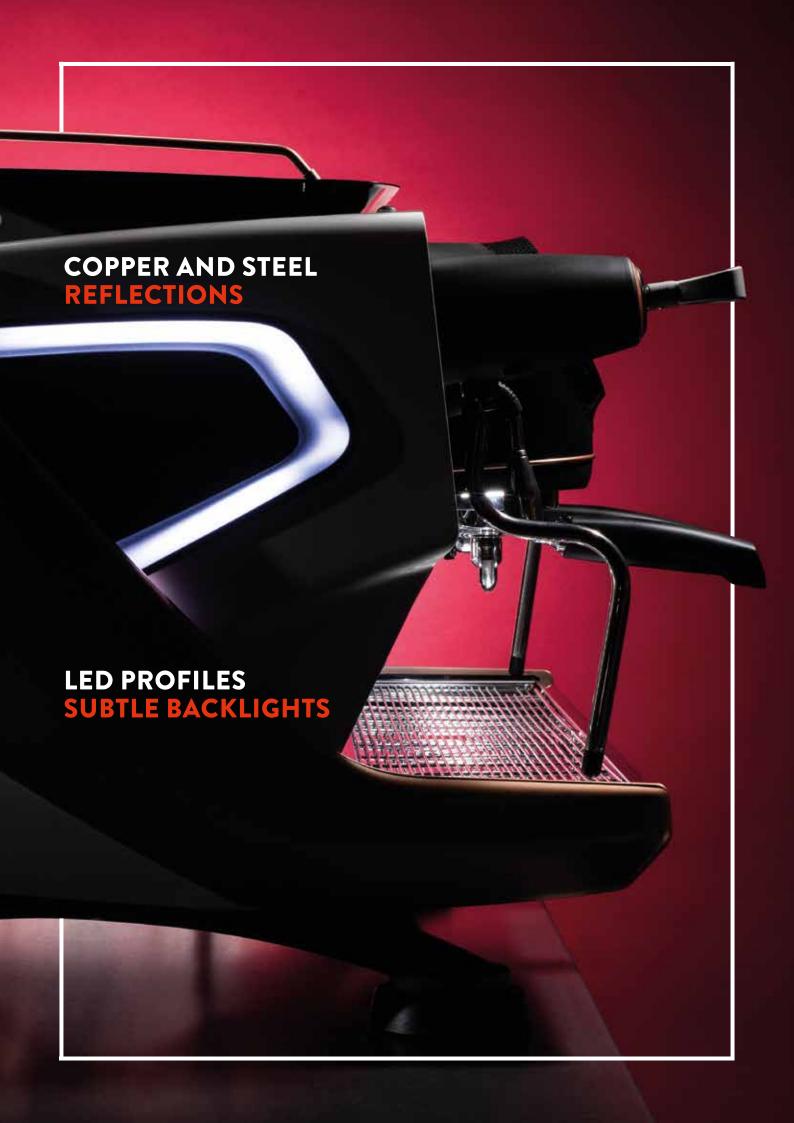

COMBINING STATE-OF-THE-ART TECHNOLOGY WITH SOPHISTICATED DESIGN.

3.5" TOUCH SCREEN FOR CONTROL, PROGRAMMING, COFFEE SET UP, TEMPERATURES, FLOW RATE PROFILES AND ENERGY-SAVING MODE.

"PURGE" BUTTON (PRE-SET MODE) TO RINSE THE COFFEE GROUP.

## BARISTA'S MUST-HAVE

DESIGN THAT OPTIMISES ERGONOMICS FOR THE BARISTA: ANGLED DISPLAY, WORKING AREA WITH LED, EASY-TO-MOVE STEAM ACTIVATION LEVERS AND ANGLED FILTER HOLDER HANDLE.

WARM-TO-TOUCH STEAM WANDS.

## TOP PERFORMANCE

INDEPENDENT COFFEE BOILERS GIVING HIGH TEMPERATURE STABILITY AND DIFFERENT TEMPERATURES FOR EACH GROUP.

PRE-HEATED INLET WATER, THROUGH HEAT EXCHANGER, INCREASING COFFEE PRODUCTIVITY.