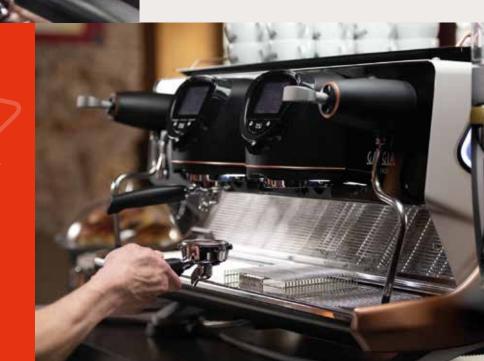

COMBINING STATE-OF-THE-ART TECHNOLOGY WITH SOPHISTICATED DESIGN.

3.5" TOUCH SCREEN FOR CONTROL, PROGRAMMING, COFFEE SET UP, TEMPERATURES, FLOW RATE PROFILES AND ENERGY-SAVING MODE.

"PURGE" BUTTON (PRE-SET MODE) TO RINSE THE COFFEE GROUP.

## BARISTA'S MUST-HAVE

DESIGN THAT OPTIMISES ERGONOMICS FOR THE BARISTA: ANGLED DISPLAY, WORKING AREA WITH LED, EASY-TO-MOVE STEAM ACTIVATION LEVERS AND ANGLED FILTER HOLDER HANDLE.

WARM-TO-TOUCH STEAM WANDS.