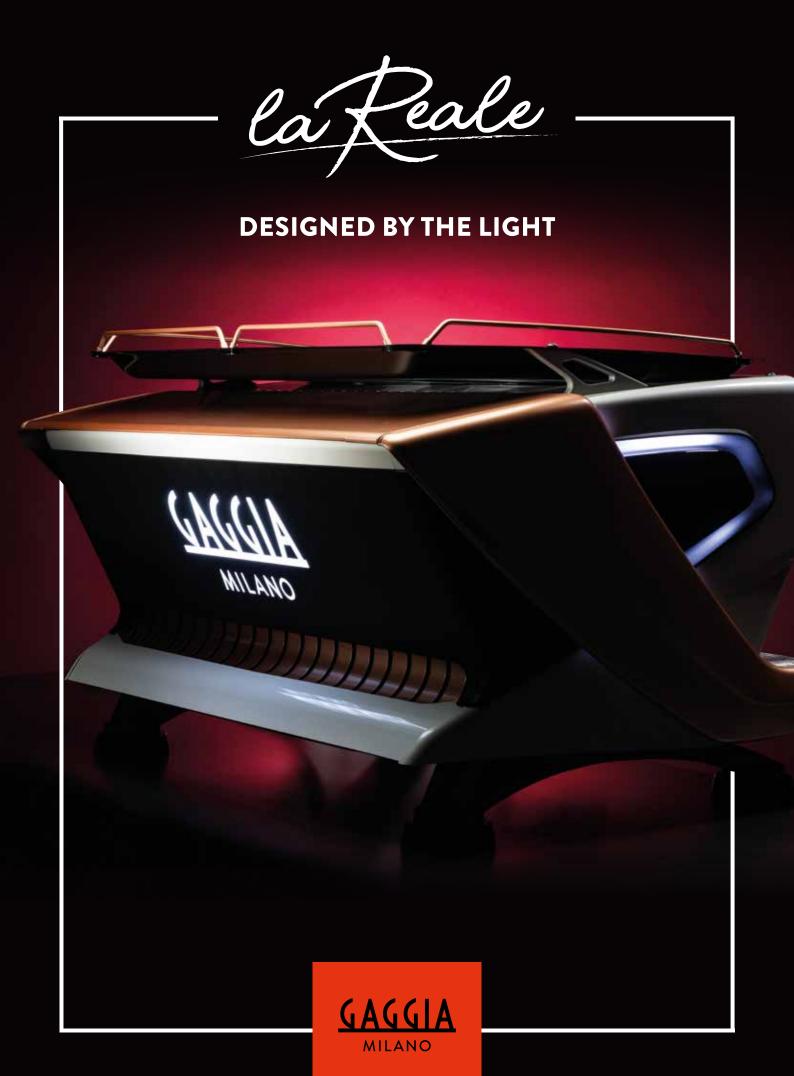

COMBINING STATE-OF-THE-ART TECHNOLOGY WITH SOPHISTICATED DESIGN.

3.5" TOUCH SCREEN FOR CONTROL, PROGRAMMING, COFFEE SET UP, TEMPERATURES, FLOW RATE PROFILES AND ENERGY-SAVING MODE.

"PURGE" BUTTON (PRE-SET MODE) TO RINSE THE COFFEE GROUP.

## BARISTA'S MUST-HAVE

DESIGN THAT OPTIMISES ERGONOMICS FOR THE BARISTA: ANGLED DISPLAY, WORKING AREA WITH LED, EASY-TO-MOVE STEAM ACTIVATION LEVERS AND ANGLED FILTER HOLDER HANDLE.

WARM-TO-TOUCH STEAM WANDS.

## TOP PERFORMANCE

INDEPENDENT COFFEE BOILERS GIVING HIGH TEMPERATURE STABILITY AND DIFFERENT TEMPERATURES FOR EACH GROUP.

PRE-HEATED INLET WATER, THROUGH HEAT EXCHANGER, INCREASING COFFEE PRODUCTIVITY.

## DYNAMIC FLOW CONTROL

POSSIBILITY TO SET DIFFERENT FLOW RATE PROFILES FOR THE COFFEE EXTRACTION.

DFC CAN POSITIVELY EFFECT ALL EXTRACTION VARIABLES: COLOUR, BODY, ACIDITY AND BITTERNESS.

POSSIBILITY TO OBTAIN DIFFERENT TASTES FROM THE SAME BLEND.